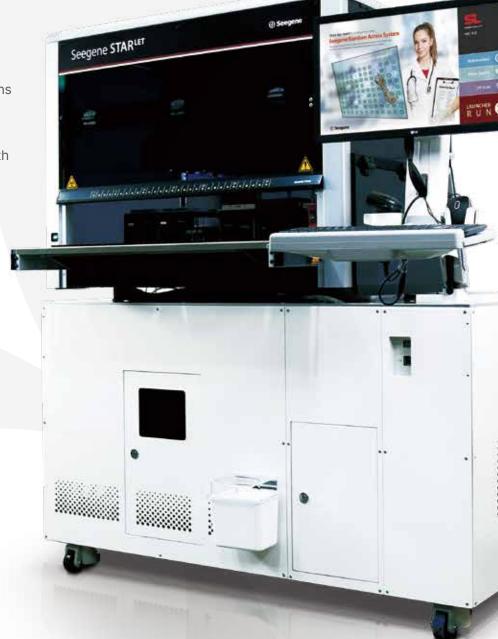

# Seegene STARIet-AIOS

Seegene STARlet-AIOS is a new modular concept of integrated solution that enables molecular diagnostic tests based on an automated workflow with an easy upgrade procedure while maintaining existing configurations

# Complete and compact automation system that leads you to the next level of molecular diagnostic testing