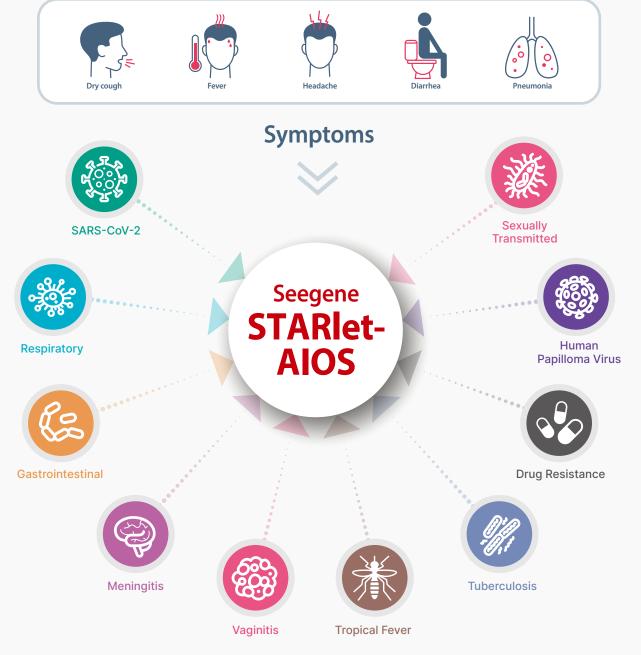

### Syndromic-based automation solution

to detect the exact cause of symptoms at once

All Seegene's High Multiplex Real-time PCR Assays are compatible

\*Applicable products may vary depending on your country's certification