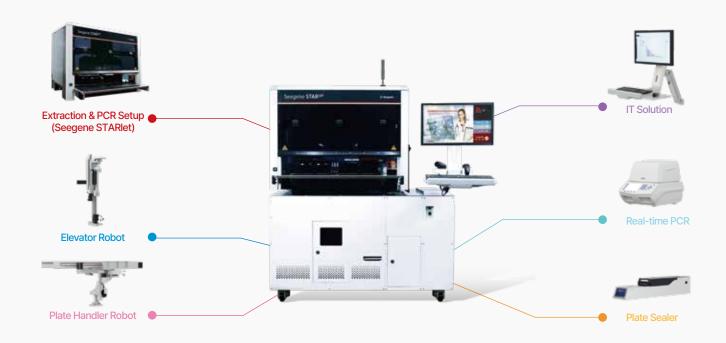

#### **UNIQUE CONCEPT**

Modular Design System to Provide a Completely Automated Workflow

# Seegene STARIet-AIOS

Seegene STARlet-AIOS is a new modular concept of integrated solution that enables molecular diagnostic tests based on an automated workflow with an easy upgrade procedure while maintaining existing configurations

## Easily Improve your lab productivity

- Modular design system for simple upgrade, high flexibility & easy maintenance
- Compact size that can fit in a small space

### Modular design system

for simple upgrade, high flexibility & easy maintenance