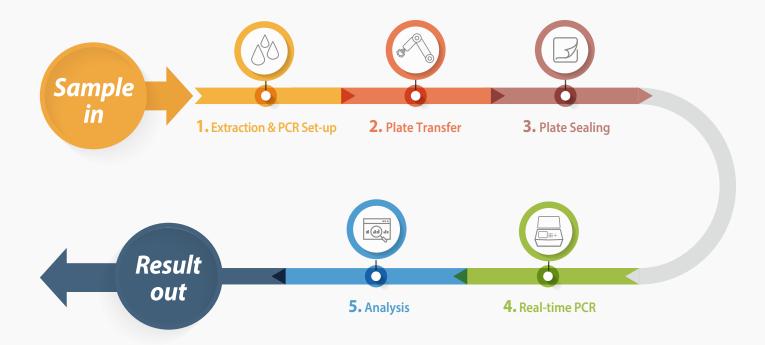

### **Fully automated workflow**

from sample-in to result-out

Seegene STARlet-AIOS provides an automated workflow from loading samples to analyzing results on the screen with a single click of a button. See how Seegene can efficiently enhance your lab's workflow.