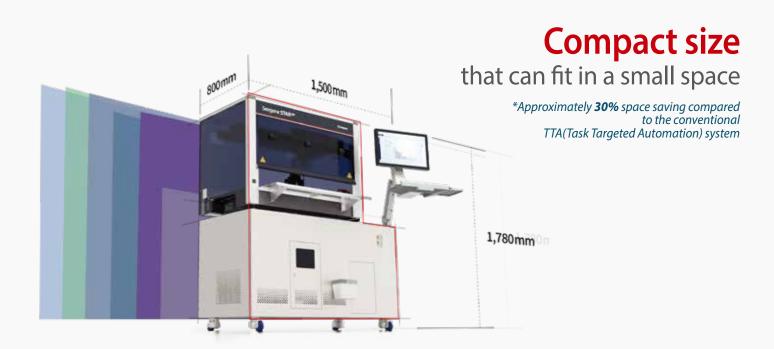

## Easily Improve your lab productivity

- Modular design system for simple upgrade, high flexibility & easy maintenance
- Compact size that can fit in a small space

#### **DEVICE SPECIFICATIONS**

| Sample Capacity                                  | 96 Samples                                                                                                                |
|--------------------------------------------------|---------------------------------------------------------------------------------------------------------------------------|
| Pipetting Channel                                | 8 Channels                                                                                                                |
| Dispensing Precision<br>(when using 300µℓ tip)   | 10 µՁ: 2%,<br>50 µՁ: 0.75%, 200 µՁ: 0.75%                                                                                 |
| Dispensing Precision<br>(when using 1000 µl tip) | 10μl: 3.5%,<br>100μl: 0.75%, 1000μl: 0.75%                                                                                |
| Dimension(W×D×H)                                 | 1500 × 800 × 1780 mm                                                                                                      |
| Weight                                           | 450 kg                                                                                                                    |
| Positional Accuracy                              | 0.1mm on X-Y-Z                                                                                                            |
| Operating Temperature                            | 15~33℃ (59~91°F)                                                                                                          |
| Power Consumption                                | 2,900 W                                                                                                                   |
| Light Source                                     | LED                                                                                                                       |
| Fluorescence Channel                             | 5 Channels                                                                                                                |
| Temp. Range                                      | Peltier-based : $4^{\circ}\text{C} \sim 95^{\circ}\text{C}$<br>Heating/Cooling Rate(Max) :<br>≥5.0 $^{\circ}\text{C/sec}$ |
| Heat-lid                                         | 0~105℃                                                                                                                    |
| PCR Sample Number                                | 96 Well×2                                                                                                                 |
|                                                  |                                                                                                                           |